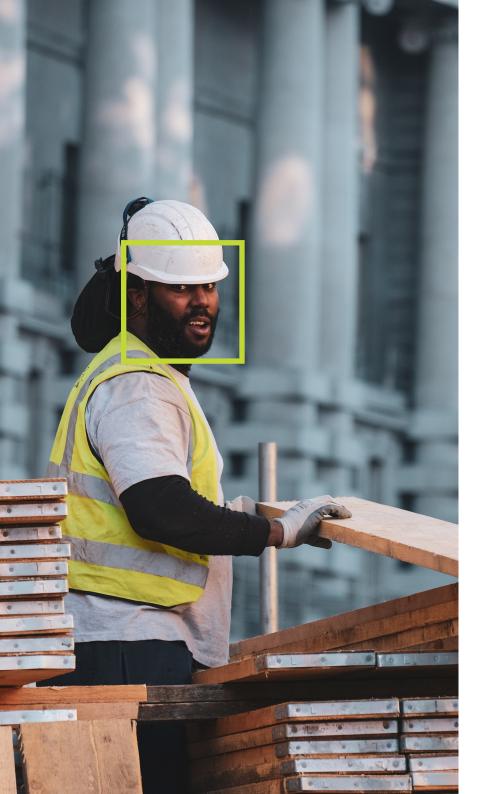

### Access a space, with your face.

# How does it work?

Allocate an area that users can access.

This allows for **contactless access**, within a scheduled time, to a specific area.

Here's an example. Staff can access all areas between the hours of nine and five. Guests can access a specific area between the hours of ten and two, or their hotel room for the duration of their stay. Manage this within FaceOS and **edit with the click of a button.** 