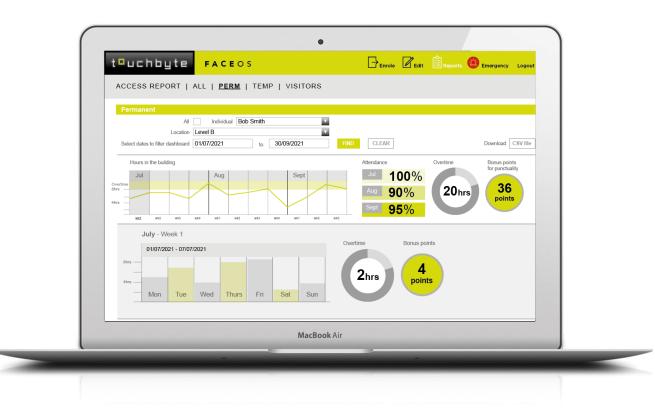

**Reports** on who's where, and at what time, are all available within FaceOS. This data can be integrated into existing software solutions you use, from payroll, to time and attendance, to emergency technologies.

Instantly learn who's in the building via the **Emergency** tab. Use this list as a roll call or share directly with emergency services in the event of a fire or emergency situation.