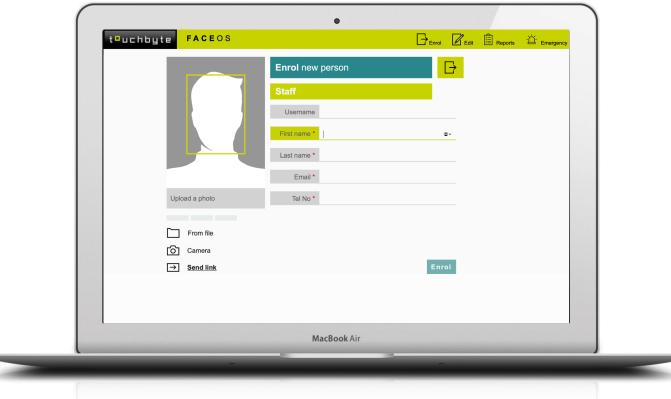

#### What is FaceOS?

It's a smart dashboard that works hand in hand with our Facentry system. FaceOS is a centralised system, suitable for multiple sites.

It's a digital space for every face.

Enrol new visitors or members of staff into your space. This could be new recruits, recurring visitors, one-off attendees, members, or whoever you please.

They don't need to be present to be enrolled; this can be done remotely via a shareable link.